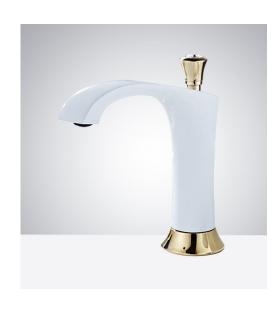

— Fontana Sensor Faucets $^{\circ}$ -

## FEATURES

Commercial Grade Faucet, ADA Compliant, Cast Brass Spout, Quick Connect Fittings, Integrated Water Shut-off, Hygienic Line Flush, Water Usage and Battery Strength Reporting, Self-adapting Sensor