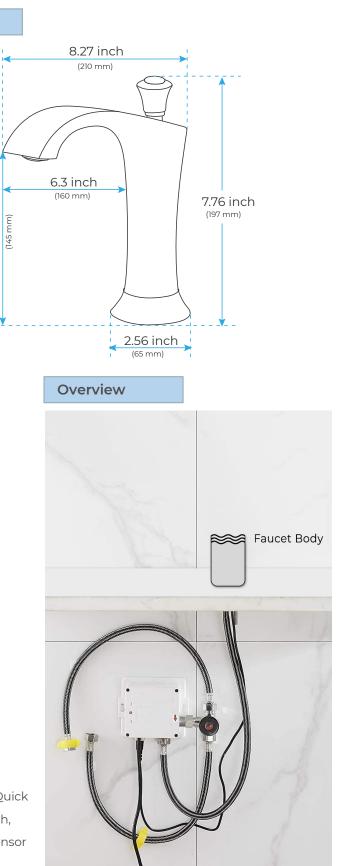

## COMMERCIAL TOUCHLESS AUTOMATIC SENSOR FAUCET SPECIFICATIONS

5.71 inch

Size

## Specs

Power: AC & DC 6V (batteries not included) Water Consumption: 0.05Mpa-0.6Mpa Detection Zone: 16-32 cm or adjustable Motor valve lifespan: up to 500000 flushes Battery lifespan: 100000 cycles Static Power Consumption: 0.36mw Working Power consumption: ≤0.5mw Inductive Opening Time: < 1 second Inductive Closing Time: < 2 second Dia.of inlet / outlet pipe: G1/2" Flux: ≥0.07L/S Power Supply: Box Transformer (BOX) Temperature Mixer: Below Deck Manual Mixing Valve (BDM) Factory Default Timeout: 30s Factory Default GPC: 0.75 Working pressure: 0.05 - 1.6 Mpa Water flow: 1.2GPM (4.54 L/Min) @ 60PSI

All dimensions and specifications are nominal and may vary. Use actual products for accuracy in critical situations.